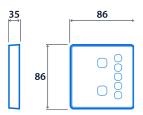

ding On (Eco), Off and 5 fixed dimming levels.

- 7 buttons providing On (Eco), Off and 5 fixed dimming levels
- Mains (230 V) or battery powered versions available
- Communicates wirelessly with SmartScan luminaires
- Mains versions have additional wireless connectivity allowing control from the SmartScan App (iOS and Android)
- Requires a 35 mm deep single-gang back box (mains version only)
- Battery version is supplied complete with batteries and selfadhesive tape and can be mounted directly to the wall
- Multiple touch plates can be used to provide multi-point control
- Programmable using the SmartScan programmer



#### <u></u> **S M A R T** S C A N

#### Compliance

| UKCA         | Yes | CE | Yes |
|--------------|-----|----|-----|
| C-Tick (Aus) | Yes |    |     |

### Dimensions



## SmartScan Dim







**Click or scan here** View SmartScan Dim variants using our online filtering tool



Information is correct as of 13 Mar 2025, however must not be interpreted as a guarantee of individual product performance and/or characteristics. We reserve the right to alter specifications and designs without prior notice.