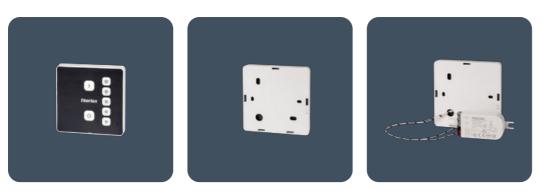

# Wireless manual dimming of SmartScan luminaires

Impact resistant manual scene control for SmartScan luminaires. 5 buttons providing On (Eco), Off and 5 fixed dimming levels.

- 7 buttons providing On (Eco), Off and 5 fixed dimming levels
- Mains (230 V) or battery powered versions available
- Communicates wirelessly with SmartScan luminaires
- Mains versions have additional wireless connectivity allowing control from the SmartScan App (iOS and Android)
- Requires a 35 mm deep single-gang back box (mains version only)
- Battery version is supplied complete with batteries and selfadhesive tape and can be mounted directly to the wall
- Multiple touch plates can be used to provide multi-point control
- Programmable using the SmartScan programmer