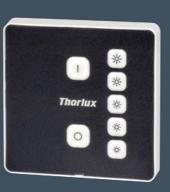

# Wireless manual dimming of SmartScan luminaires

Impact resistant manual scene control for SmartScan luminaires. 5 buttons providing On (Eco), Off and 5 fixed dimming levels.

- 7 buttons providing On (Eco), Off and 5 fixed dimming levels
- Mains (230 V) or battery powered versions available
- Communicates wirelessly with SmartScan luminaires
- Mains versions have additional wireless connectivity allowing control from the SmartScan App (iOS and Android)
- Requires a 35 mm deep single-gang back box (mains version only)
- Battery version is supplied complete with batteries and selfadhesive tape and can be mounted directly to the wall
- Multiple touch plates can be used to provide multi-point control
- Programmable using the SmartScan programmer