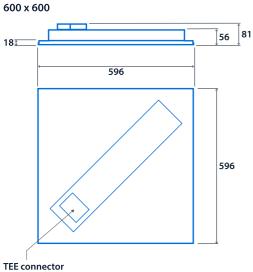

### **Specification**

Mounting Recessed IP rating IP44 (IP20 above ceiling)

Impact rating IK08 Nominal size 600 x 600 mm

1200 x 300 mm

Max presence detection height 8 m

## **Dimensions**