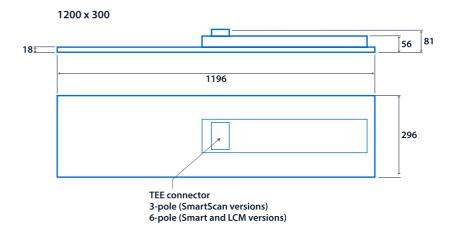

### **Specification**

Mounting Recessed IP rating IP44 (IP20 above ceiling)

Impact rating IK08 Nominal size 600 x 600 mm

1200 x 300 mm

Max presence detection height 8 m

## **Dimensions**