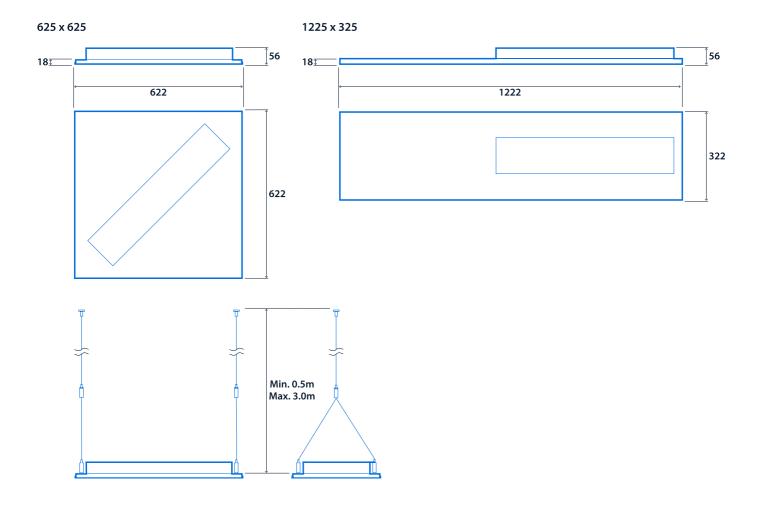

### **Specification**

Mounting Suspended IP rating IP20

Impact rating IK08 Nominal size 600 x 600 mm

1200 x 300 mm

Max presence detection height 8 m

### **Dimensions**