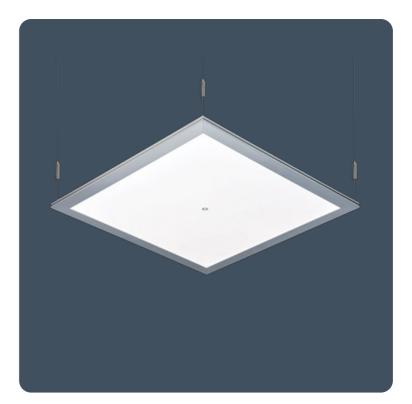

### Suspended LED edge-lit luminaires

The Thorlux Radiance is a UK designed and manufactured LED edgelit panel built to a high specification. It uses fire retardant exposed parts and the control gear is housed in a metallic enclosure securely fixed to the rear of the luminaire. Several power choices are complemented with emergency derivatives and SmartScan energy saving versions.

Applications: offices, schools, retail.

- Opal polycarbonate TP(a) fire-retardant diffuser
- Edge-lit diffuser technology eliminates visible LEDs
- Supplied with easily adjustable wire suspensions (maximum suspension distance - 3 m)
- SmartScan wireless technology removes the need for control cabling. Ideal for retro-fit