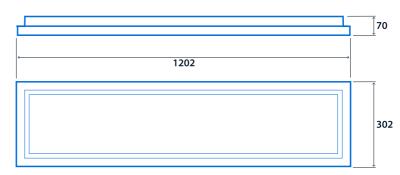

rsions available to special order



IP40

IK08

Up to 133.2 LL/CW

**Opal diffuser** 





## **Specification**

Mounting Surface IP rating IP40

Impact rating IK08 Nominal size 600 x 600 mm

1200 x 300 mm

Max presence detection height 8 m

### Lighting

Optic Low glare diffuser Lumen output 2,085 lm - 7,650 lm

Efficacy Up to 133.2 LL/CW

## **Emergency data**

Emergency lumen output 310 lm - 335 lm Emergency type Maintained

Emergency duration 3 hours Battery specification Nickel Metal Hydride (NiMH)

#### **Power**

LED power 16 W - 51 W Circuit power 19 W - 59 W

# **Radiance Surface**



# **LED** characteristics

CRI 80+ Colour temperature 4000 K

Rated life (hours) 67 K - L80/B10

# Compliance

UKCA Yes CE Yes

C-Tick (Aus) Yes

# **Dimensions**

### 600 x 600



#### 1200 x 300









# **Radiance Surface**





# Click or scan here

View Radiance Surface variants using our online filtering tool



Information is correct as of 12 Mar 2025, however must not be interpreted as a guarantee of individual product performance and/or characteristics. We reserve the right to alter specifications and designs without prior notice.