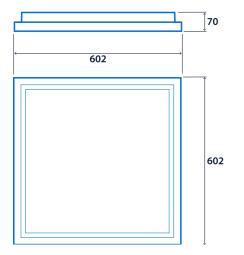

endering CRI 90+ versions available to special order



IP40

IK08

Up to 133.2 LL/CW

**Opal diffuser** 





## **Specification**

Mounting Surface IP rating IP40

Impact rating IK08 Nominal size 600 x 600 mm

1200 x 300 mm

Max presence detection height 8 m

### Lighting

Optic Low glare diffuser Lumen output 2,085 lm - 7,650 lm

Efficacy Up to 133.2 LL/CW

## **Emergency data**

Emergency lumen output 310 lm - 335 lm Emergency type Maintained

Emergency duration 3 hours Battery specification Nickel Metal Hydride (NiMH)

#### **Power**

LED power 16 W - 51 W Circuit power 19 W - 59 W

# **Radiance Surface**



# **LED** characteristics

CRI 80+ Colour temperature 4000 K

Rated life (hours) 67 K - L80/B10

# Compliance

UKCA Yes CE Yes

C-Tick (Aus) Yes

# **Dimensions**

### 600 x 600



#### 1200 x 300









# **Radiance Surface**





# Click or scan here

View Radiance Surface variants using our online filtering tool



Information is correct as of 12 Mar 2025, however must not be interpreted as a guarantee of individual product performance and/or characteristics. We reserve the right to alter specifications and designs without prior notice.