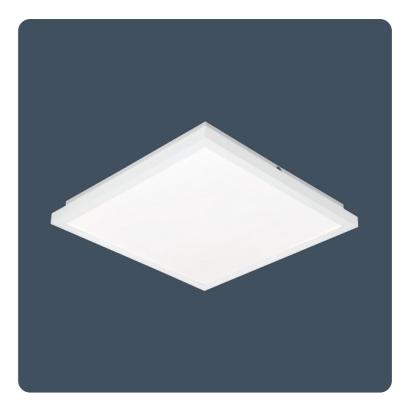

# **Radiance Surface**

## Surface LED edge-lit luminaires

The Thorlux Radiance is a UK designed and manufactured LED edgelit panel built to a high specification. It uses fire retardant exposed parts and the control gear is housed in a metallic enclosure securely fixed to the rear of the luminaire. Several power choices are complemented with emergency derivatives and SmartScan energy saving versions.

Notes: High colour rendering CRI 90+ versions available to special order

IP40

IK08

Up to 133.2 LL/CW

**Opal diffuser** 