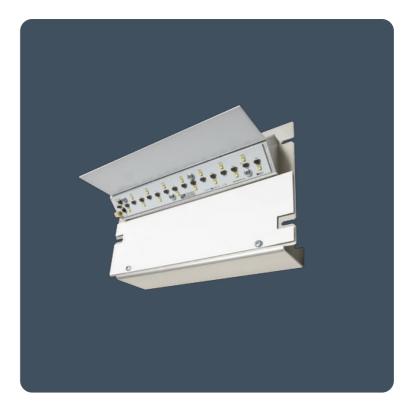

# **Passlight Retrofit**

#### **Retrofit kit for Passlight luminaires**

Energy saving, fast installation retrofit solution

0 LL/CW

LED PROTECT

| Po | W | er |
|----|---|----|
|----|---|----|

LED power 24 W - 38 W Circuit power 27 W - 43 W